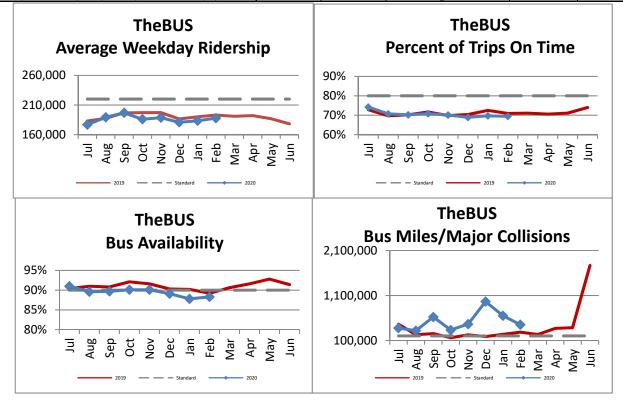

| Key Performance Indicators (KPI)                     | February<br>FY 2020 | February<br>FY 2019 | Percent<br>Change | YTD for<br>FY2020 | YTD for<br>FY2019 | Percent<br>Change | Goals   |
|------------------------------------------------------|---------------------|---------------------|-------------------|-------------------|-------------------|-------------------|---------|
| Total Monthly Ridership                              | 4,745,162           | 4,760,783           | -0.33%            | 40,097,798        | 40,996,596        | -2.19%            |         |
| Average Weekday Ridership                            | 187,749             | 193,128             | -2.79%            | 186,182           | 191,403           | -2.73%            | 220,000 |
| Percent of Trips On Time                             | 69.4%               | 70.9%               | -1.5%             | 70.5%             | 71.0%             | -0.50%            | 80%     |
| Bus Availability                                     | 88.3%               | 89.2%               | -0.9%             | 89.5%             | 90.7%             | -1.24%            | 90%     |
| Bus Miles/Major Collisions                           | 450,202             | 284,650             | 58.16%            | 465,518           | 254,160           | 83.16%            | 200,000 |
| Preventable Accidents/Million Miles (rolling 12 Mos) |                     |                     |                   | 2.03              | 2.43              | -<br>16.46%       | 3.00    |
| Bus Miles/Mechanical Road Calls                      | 10,232              | 8,758               | 16.82%            | 9,311             | 11,258            | -<br>17.29%       | 10,000  |
| Spare Ratio                                          | 22.52%              | 20.18%              | 2.35%             | 21.54%            | 20.40%            | 1.15%             | >20%    |
| Percent of Inspections Completed On Time             | 100.00%             | 100.00%             | 0.00%             | 100.00%           | 100.00%           | 0.00%             | 98%     |
| Percent Maintained Pullouts                          | 98.11%              | 98.79%              | -1.89%            | 98.52%            | 99.40%            | -1.48%            | 100%    |
| Cost per Hour                                        | \$131.11            | \$131.22            | -0.08%            | \$130.83          | \$129.35          | 1.14%             | \$120   |
| Cost per Trip                                        | \$3.70              | \$3.44              | 7.49%             | \$3.69            | \$3.39            | 8.74%             | \$2.50  |
| Cost per Mile                                        | \$9.74              | \$9.58              | 1.61%             | \$9.75            | \$9.52            | 2.44%             |         |
| Farebox Recovery                                     | 23.90%              | 26.34%              | -2.43%            | 23.83%            | 27.09%            | -3.26%            | 30%     |
| Trips per Hour                                       | 35.48               | 38.17               | -7.04%            | 35.47             | 38.41             | -7.66%            | 48      |
| Trips per Mile                                       | 2.64                | 2.79                | -5.47%            | 2.64              | 2.81              | -5.80%            |         |
| Passenger Miles per Revenue Hour                     | 178.95              | 208.54              | -14.19%           | 174.05            | 209.66            | -<br>16.98%       | 250     |
| Average System Speed                                 | 12.64               | 12.76               | -0.97%            | 12.57             | 12.73             | -1.29%            |         |
| Percent Complete in 30 Days (Customer)               | 97.00%              | 97.00%              | 0.0%              | 96.63%            | 99.28%            | -2.7%             |         |
| Complaint Rate (Complaints per 100,000 trips)        | 11.25               | 8.70                | 29.41%            | 11.44             | 8.94              | 28.05%            | 10      |