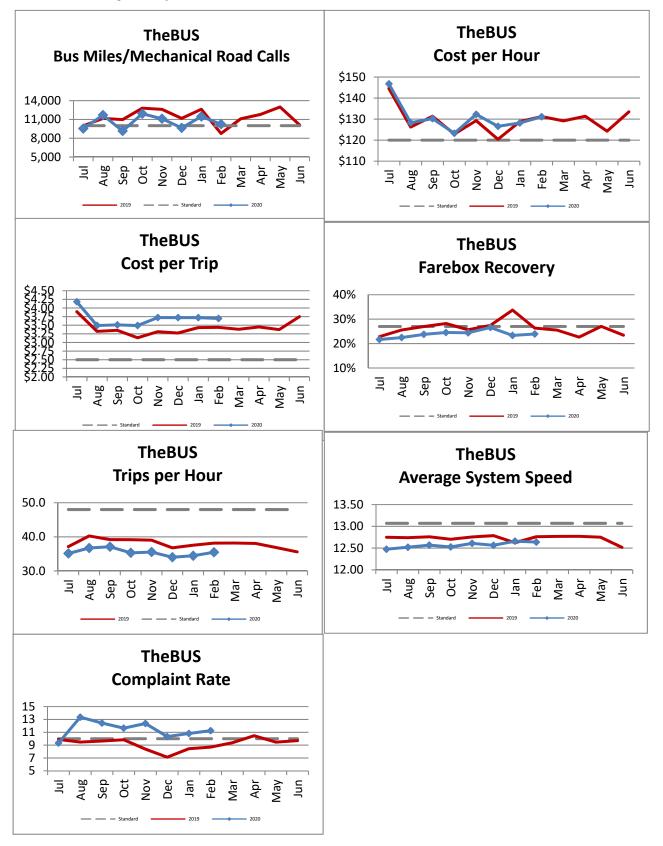

| Key Performance Indicators (KPI)                     | February<br>FY 2020 | February<br>FY 2019 | Percent<br>Change | YTD for<br>FY2020 | YTD for<br>FY2019 | Percent<br>Change | Goals   |
|------------------------------------------------------|---------------------|---------------------|-------------------|-------------------|-------------------|-------------------|---------|
| Total Monthly Ridership                              | 4,745,162           | 4,760,783           | -0.33%            | 40,097,798        | 40,996,596        | -2.19%            |         |
| Average Weekday Ridership                            | 187,749             | 193,128             | -2.79%            | 186,182           | 191,403           | -2.73%            | 220,000 |
| Percent of Trips On Time                             | 69.4%               | 70.9%               | -1.5%             | 70.5%             | 71.0%             | -0.50%            | 80%     |
| Bus Availability                                     | 88.3%               | 89.2%               | -0.9%             | 89.5%             | 90.7%             | -1.24%            | 90%     |
| Bus Miles/Major Collisions                           | 450,202             | 284,650             | 58.16%            | 465,518           | 254,160           | 83.16%            | 200,000 |
| Preventable Accidents/Million Miles (rolling 12 Mos) |                     |                     |                   | 2.03              | 2.43              | -<br>16.46%       | 3.00    |
| Bus Miles/Mechanical Road Calls                      | 10,232              | 8,758               | 16.82%            | 9,311             | 11,258            | -<br>17.29%       | 10,000  |
| Spare Ratio                                          | 22.52%              | 20.18%              | 2.35%             | 21.54%            | 20.40%            | 1.15%             | >20%    |
| Percent of Inspections Completed On Time             | 100.00%             | 100.00%             | 0.00%             | 100.00%           | 100.00%           | 0.00%             | 98%     |
| Percent Maintained Pullouts                          | 98.11%              | 98.79%              | -1.89%            | 98.52%            | 99.40%            | -1.48%            | 100%    |
| Cost per Hour                                        | \$131.11            | \$131.22            | -0.08%            | \$130.83          | \$129.35          | 1.14%             | \$120   |
| Cost per Trip                                        | \$3.70              | \$3.44              | 7.49%             | \$3.69            | \$3.39            | 8.74%             | \$2.50  |
| Cost per Mile                                        | \$9.74              | \$9.58              | 1.61%             | \$9.75            | \$9.52            | 2.44%             |         |
| Farebox Recovery                                     | 23.90%              | 26.34%              | -2.43%            | 23.83%            | 27.09%            | -3.26%            | 30%     |
| Trips per Hour                                       | 35.48               | 38.17               | -7.04%            | 35.47             | 38.41             | -7.66%            | 48      |
| Trips per Mile                                       | 2.64                | 2.79                | -5.47%            | 2.64              | 2.81              | -5.80%            |         |
| Passenger Miles per Revenue Hour                     | 178.95              | 208.54              | -14.19%           | 174.05            | 209.66            | -<br>16.98%       | 250     |
| Average System Speed                                 | 12.64               | 12.76               | -0.97%            | 12.57             | 12.73             | -1.29%            |         |
| Percent Complete in 30 Days (Customer)               | 97.00%              | 97.00%              | 0.0%              | 96.63%            | 99.28%            | -2.7%             |         |
| Complaint Rate (Complaints per 100,000 trips)        | 11.25               | 8.70                | 29.41%            | 11.44             | 8.94              | 28.05%            | 10      |